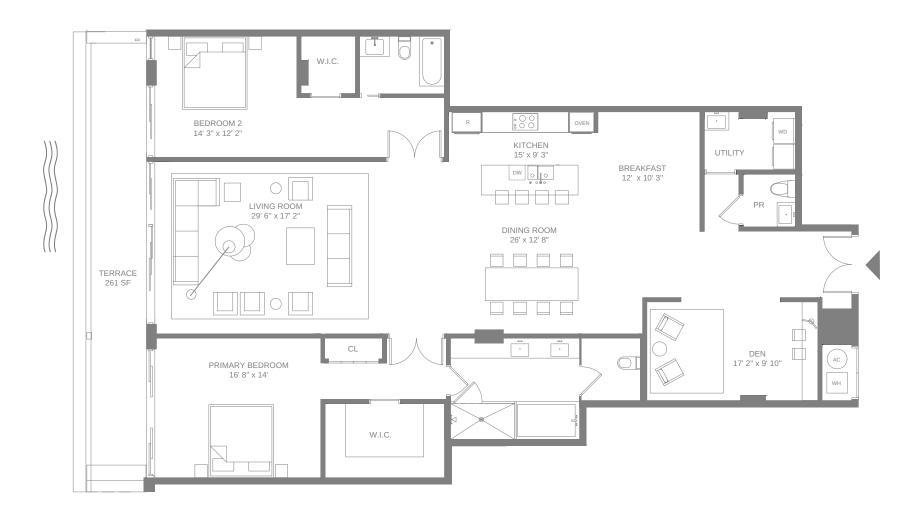

#### Floor 5

2 Bedrooms + Den

2 Bathrooms

Powder room

Interior 2,560 SF / 237.8 M<sup>2</sup>

Exterior 261 SF / 24.9 M <sup>2</sup>

Total 2,821 SF / 262 M<sup>2</sup>

This condominium is being developed by Horizon BHI, LLC, a Florida limited liability company ("Developer"). Any and all statements, disclosures and/or representations shall be deemed made by Developer and you agree to look solely to Developer with respect to any and all matters relating to the marketing and/or development of the Condominium and with respect to the sales of units in the Condominium. Condering calcular for the marketing and/or development of the Condominium and with respect to the sales of units in the Condominium and matters because the presentations cannot be relief upon accorately stating the representations of the developer. For correct representations, make reference to this brochure and to the documents required by Section 718.503, Florida statutes, to be furnished by a developer or a buyer or lessee. These materials are not intended to be an offer to sale of units and the presentations of the developer of the developer or a buyer or lessee. These materials are not intended to be an offer to sale of units and the presentations of the developer or a buyer or lessee. These materials are not intended to be an offer to sale of units and the condominium and with respect to the developer or a buyer or lessee. These materials are not intended to be an offer to sale of units and the condominium and with respect to the sale of units and the condominium or an offer sale of the presentations, offer or sale of units and the condominium manded in or to residence of the control or control or sale of the condominium or make an or the condominium or sale of the control or sale of the condominium or make an or the condominium or sale of the control or developer. All of the control or sale of