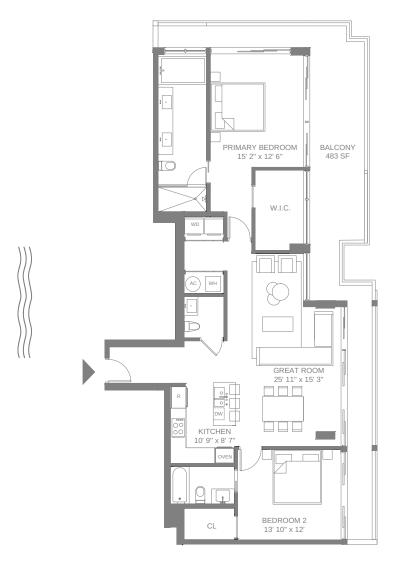

### Floor 4

3 Bedrooms + Den

3 Bathrooms

Powder room

Interior 2,872 SF / 266.8 M<sup>2</sup> Exterior 394 SF / 36.6 M<sup>2</sup>

Total 3,266 SF / 303.4 M<sup>2</sup>

This condominium is being developed by Horizon BHI, LLC, a Florida limited liability company ("Developer"). Any and all statements, disclosures and/or representations shall be deemed made by Developer and you agree to look solely to Developer with respect to any and all matters relating to the marketing and/or development of the Condominium and with respect to the sales of units in the Condominium and make the Condominium and the Condominium and make the Condominium and the Condominium and make the Condominium and make the Condominium and make the Condominium and the Condomi