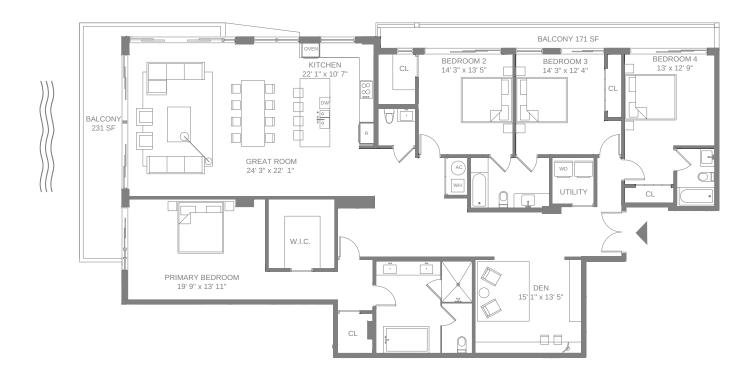

# 9900\//\/EST

### Floor 3

4 Bedrooms + Den

3 Bathrooms

Powder room

Interior 3,150 SF / 292.6 M<sup>2</sup>

Exterior 391 SF / 36.3 M<sup>2</sup>

Total 3,541 SF / 328.9 M<sup>2</sup>

This condominium is being developed by Horizon BHI, LLC, a Florida limited liability company ("Developer"). Any and all statements, disclosures and/or representations shall be deemed made by Developer and you agree to look solely to Developer with respect to any and all matters relating to the marketing and/or development of the Condominium and with respect to the sales of units in the Condominium and make the Condominium and the Condominium and make the Condominium and the Condominium and make the Condominium and make the Condominium and make the Condominium and the Condomi