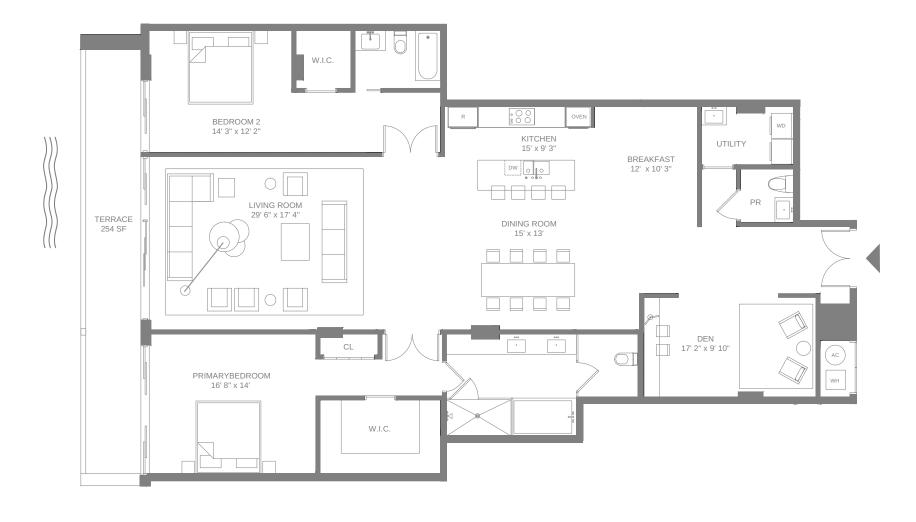

### Floor 4

4 Bedrooms + Den

3 Bathrooms

Powder Room

Interior 3.152 SF / 292.8 M<sup>2</sup>

Exterior 402 SF / 37.3 M<sup>2</sup>

Total 3.554 SF / 330.2 M<sup>2</sup>

This condominium is being developed by Horizon BHLLC, a Floridal Initiated liability company. (Developer") Any and all statements, disclosures and/or representations cannot be rearted in a floridal initiated liability company. (Developer") Any and all statements, disclosures and/or representations cannot be relied upon accorded ytating the floridal initiation. The Condominium of the Condomi