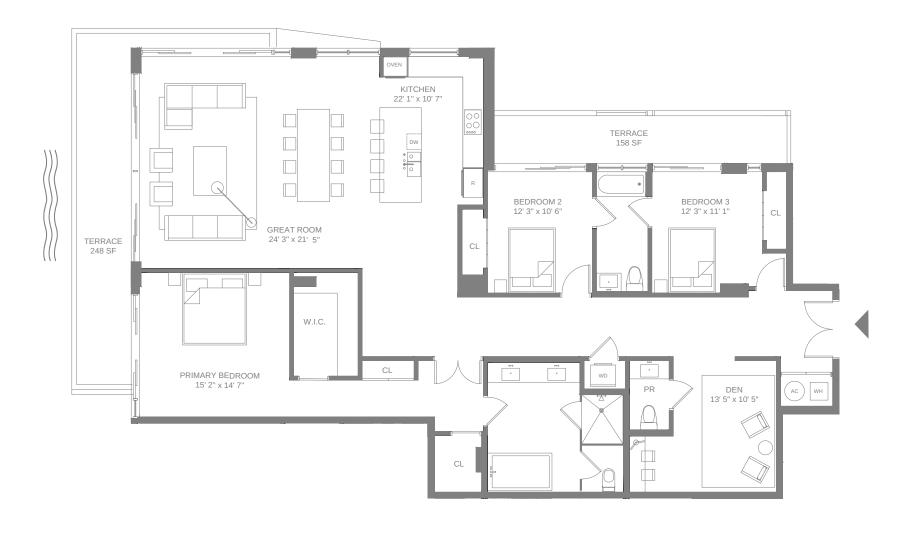

# 9900\//\/EST

### Floor 3

4 Bedrooms + Den

3 Bathrooms

Powder room

Interior 3,150 SF / 292.6 M<sup>2</sup>

Exterior 391 SF / 36.3 M<sup>2</sup>

Total 3,541 SF / 328.9 M<sup>2</sup>

This condominium is being developed by Horizon BHI, LLC, a Florida limited liability company ("Developer"). Any and all statements, disclosures and/or representations shall be deemed made by Developer and you agree to look solely to Developer with respect to any and all matters relating to the marketing and/or development of the Condominium and with respect to the sales of units in the Condominium and make the Condominium and the Condominium and make the Condominium and the Condominium and make the Condominium and make the Condominium and make the Condominium and the Condomi