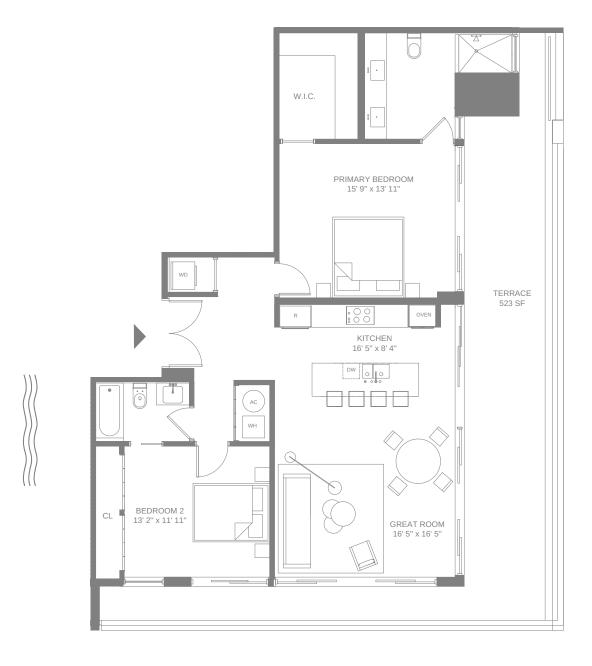

#### Floor 5

2 Bedrooms + Den

2 Bathrooms

Powder room

Interior 2,560 SF / 237.8 M<sup>2</sup>

Exterior 261 SF / 24.9 M <sup>2</sup>

Total 2,821 SF / 262 M<sup>2</sup>

This condominium is being developed by Horizon BHI, LLC, a Florida limited liability company ("Developer"). Any and all statements, disclosures and/or representations shall be deemed made by Developer and you agree to look solely to Developer with respect to any and all matters relating to the marketing and/or development of the Condominium and with respect to the sales of units in the Condominium. Condering calcular for the marketing and/or development of the Condominium and with respect to the sales of units in the Condominium and matters because the presentations cannot be relief upon accorately stating the representations of the developer. For correct representations, make reference to this brochure and to the documents required by Section 718.503, Florida statutes, to be furnished by a developer or a buyer or lessee. These materials are not intended to be an offer to sale of units and the presentations of the developer of the developer or a buyer or lessee. These materials are not intended to be an offer to sale of units and the presentations of the developer or a buyer or lessee. These materials are not intended to be an offer to sale of units and the condominium and with respect to the developer or a buyer or lessee. These materials are not intended to be an offer to sale of units and the condominium and with respect to the sale of units and the condominium or an offer sale of the presentations, offer or sale of units and the condominium manded in or to residence of the control or control or sale of the condominium or make an or the condominium or sale of the control or sale of the condominium or make an or the condominium or sale of the control or developer. All of the control or sale of