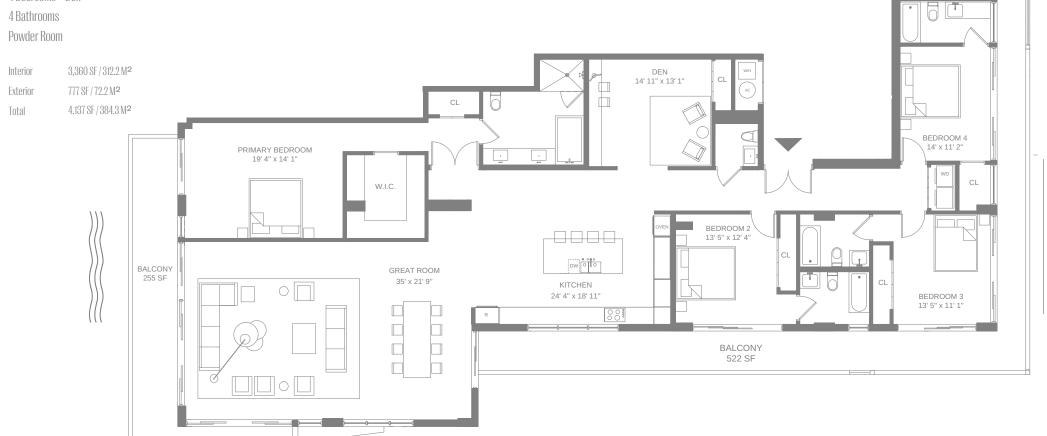

### Floor 3

4 Bedrooms + Den

3 Bathrooms

Powder room

Interior 3,150 SF / 292.6 M<sup>2</sup>

Exterior 391 SF / 36.3 M<sup>2</sup>

Total 3,541 SF / 328.9 M<sup>2</sup>

This condominium is being developed by Horizon BHI, LLC, a Florida limited liability company ("Developer"). Any and all statements, disclosures and/or representations shall be deemed made by Developer and you agree to look solely to Developer with respect to any and all matters relating to the marketing and/or development of the Condominium and with respect to the sales of units in the Condominium and make the Condominium and the Condominium and make the Condominium and the Condominium and make the Condominium and make the Condominium and make the Condominium and the Condomi