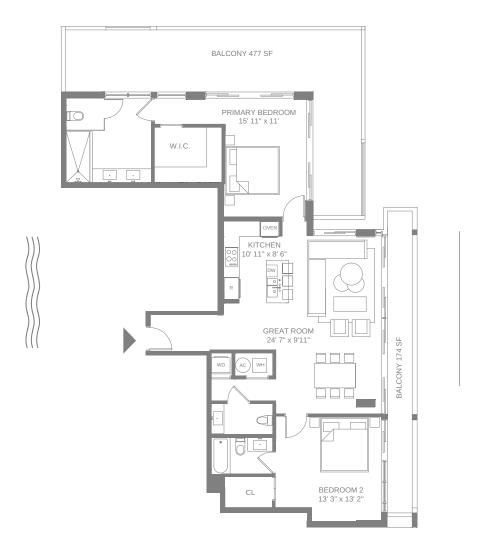

### Floor 3

4 Bedrooms + Den

3 Bathrooms

Powder room

Interior 3,150 SF / 292.6 M<sup>2</sup>

Exterior 391 SF / 36.3 M<sup>2</sup>

Total 3,541 SF / 328.9 M<sup>2</sup>

This condominium is being developed by Horizon BHI, LLC, a Florida limited liability company ("Developer"). Any and all statements, disclosures and/or representations shall be deemed made by Developer and you agree to look solely to Developer with respect to any and all matters relating to the marketing and/or development of the Condominium and with respect to the sales of units in the Condominium and make the Condominium and the Condominium and make the Condominium and the Condominium and make the Condominium and make the Condominium and make the Condominium and the Condomi