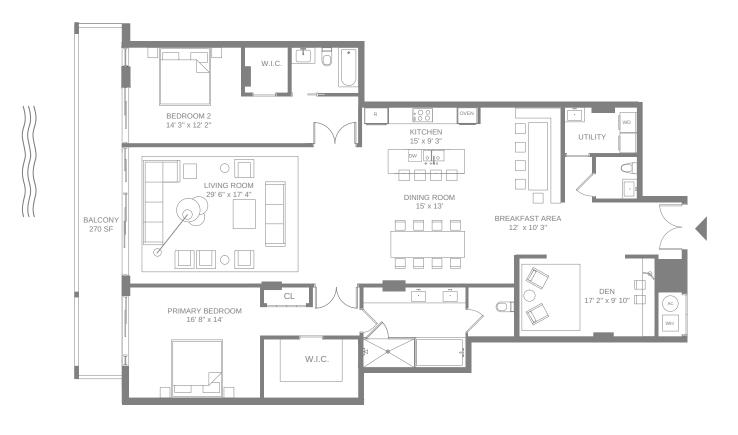

### Floor 4

3 Bedrooms + Den

3 Bathrooms

Powder room

Interior 2,872 SF / 266.8 M<sup>2</sup> Exterior 394 SF / 36.6 M<sup>2</sup>

Total 3,266 SF / 303.4 M<sup>2</sup>

This condominium is being developed by Horizon BHI, LLC, a Florida limited liability company ("Developer"). Any and all statements, disclosures and/or representations shall be deemed made by Developer and you agree to look solely to Developer with respect to any and all matters relating to the marketing and/or development of the Condominium and with respect to the sales of units in the Condominium and make the Condominium and the Condominium and make the Condominium and the Condominium and make the Condominium and make the Condominium and make the Condominium and the Condomi

### Floor 4

2 Bedrooms + Den

2 Bathrooms

Powder room

Interior 2,560 SF / 237.8 M

Exterior 270 SF / 25 M<sup>2</sup>

Total 2,830 SF / 262.9 M<sup>2</sup>