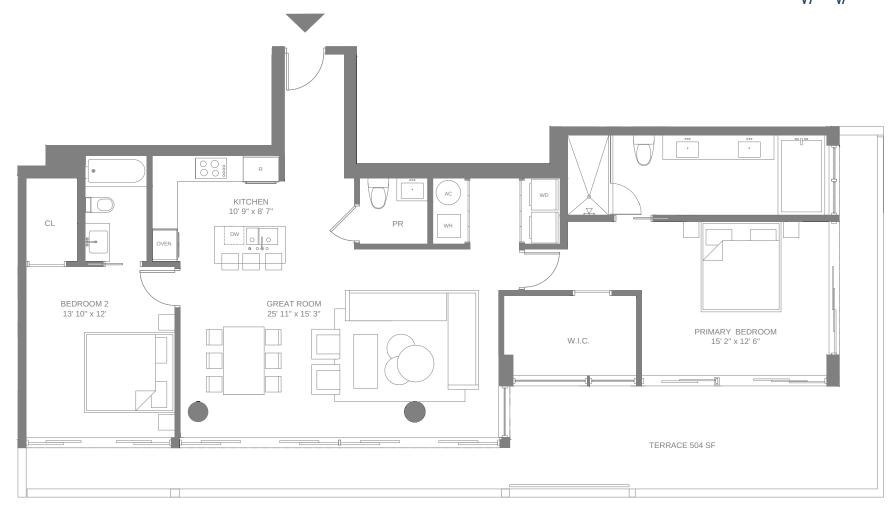

### Floor 3

2 Bedrooms

2 Bathrooms

Powder room

Interior 1,515 SF / 140.7 M<sup>2</sup>

Exterior 504 SF / 46.8 M<sup>2</sup>

Total 2,019 SF / 187.5 M<sup>2</sup>