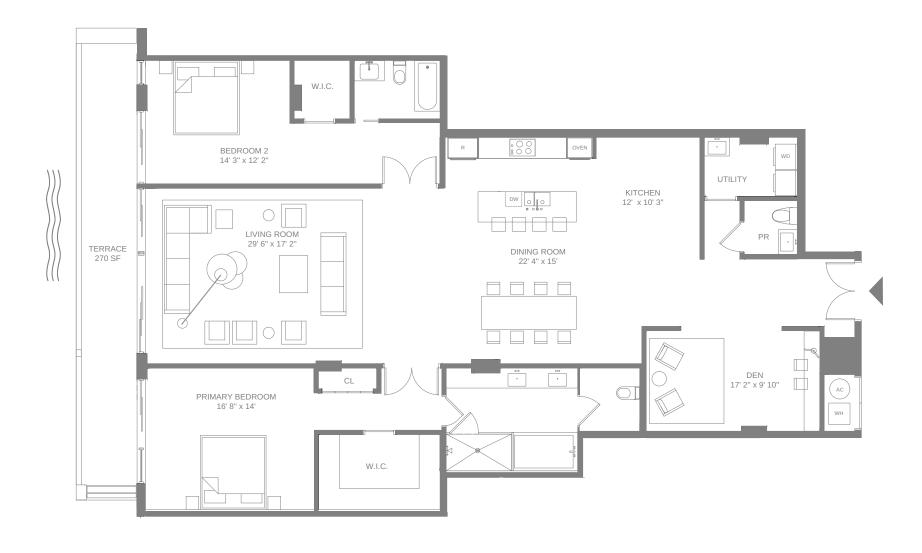

# 9900\//\/EST

### Floor 3

2 Bedrooms + Den

2 Bathrooms

Powder Room

Interior 2,560 SF / 237.8 M<sup>2</sup>

Exterior 270 SF / 25.1 M<sup>2</sup>

Total 2,830 SF / 262.9 M<sup>2</sup>

This condominium is being developed by Horizon BHI, LLC, a Robrida initiated liability company ("Developer"). Any and all states representations cannot be reader and an analyzer of the Condominium. The state of the Condominium of the Condomi