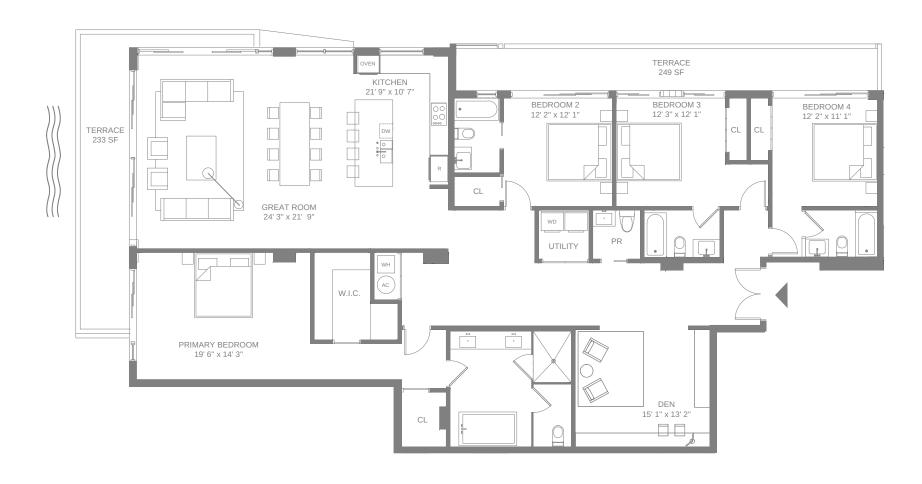

# 9900\//\/EST

### Floor 3

4 Bedrooms + Den

3 Bathrooms

Powder room

Interior 3,150 SF / 292.6 M<sup>2</sup>

Exterior 391 SF / 36.3 M<sup>2</sup>

Total 3,541 SF / 328.9 M<sup>2</sup>

This condominium is being developed by Horizon BHI, LLC, a Florida limited liability company ("Developer"). Any and all statements, disclosures and/or representations shall be deemed made by Developer and you agree to look solely to Developer with respect to any and all matters relating to the marketing and/or development of the Condominium and with respect to the sales of units in the Condominium and make the Condominium and the Condominium and make the Condominium and the Condominium and make the Condominium and make the Condominium and make the Condominium and the Condomi