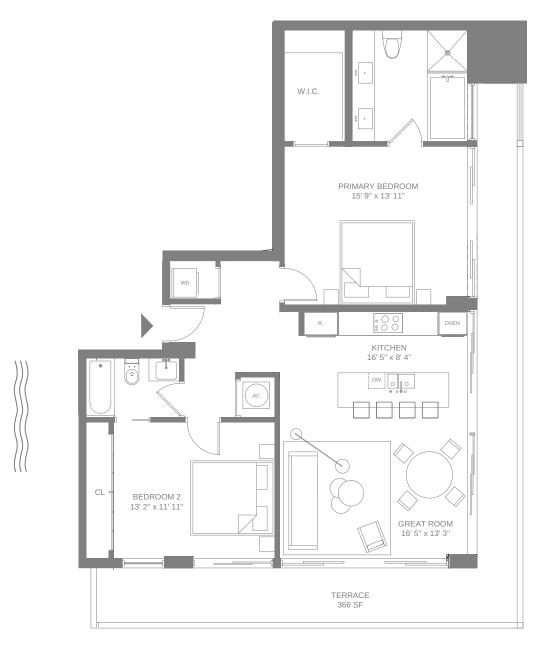

### Floor 5

2 Bedrooms

2 Bathrooms

Interior 1,255 SF / 116.5 M<sup>2</sup>

Exterior 366 SF / 34 M<sup>2</sup>

Total 1,621 SF / 150.5 M<sup>2</sup>