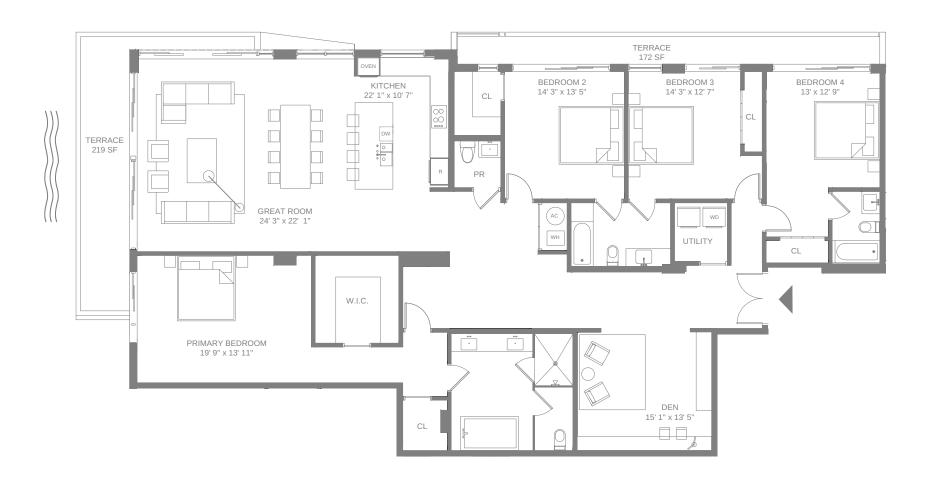

# 9900\//\/EST

### Floor 3

4 Bedrooms + Den

3 Bathrooms

Powder room

Interior 3,150 SF / 292.6 M<sup>2</sup>

Exterior 391 SF / 36.3 M<sup>2</sup>

Total 3,541 SF / 328.9 M<sup>2</sup>

This condominium is being developed by Horizon BHI, LLC, a Florida limited liability company ("Developer"). Any and all statements, disclosures and/or representations shall be deemed made by Developer and you agree to look solely to Developer with respect to any and all matters relating to the marketing and/or development of the Condominium and with respect to the sales of units in the Condominium and make the Condominium and the Condominium and make the Condominium and the Condominium and make the Condominium and make the Condominium and make the Condominium and the Condomi