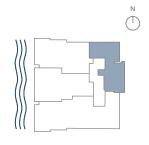

### Floor 3

4 Bedrooms + Den

3 Bathrooms

Powder room

Interior 3,150 SF / 292.6 M<sup>2</sup>

Exterior 391 SF / 36.3 M<sup>2</sup>

Total 3,541 SF / 328.9 M<sup>2</sup>

This condominium is being developed by Horizon BHI, LLC, a Florida limited liability company ("Developer"). Any and all statements, disclosures and/or representations shall be deemed made by Developer and you agree to look solely to Developer with respect to any and all matters relating to the marketing and/or development of the Condominium and with respect to the sales of units in the Condominium and make the Condominium and the Condominium and make the Condominium and the Condominium and make the Condominium and make the Condominium and make the Condominium and the Condomi