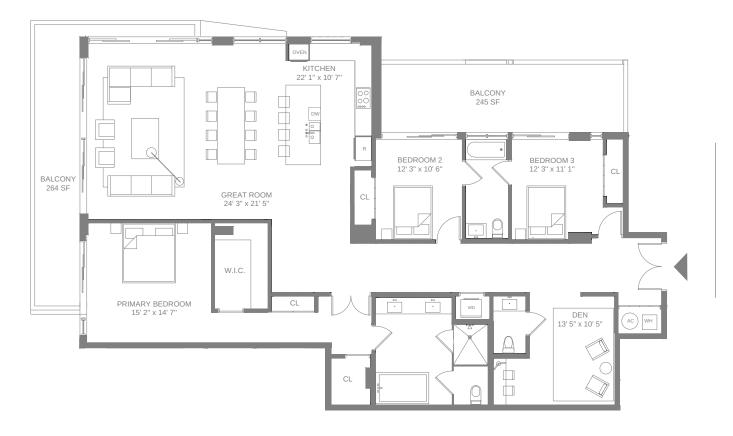

# 9900\//\/EST

### Floor 5

4 Bedrooms + Den

4 Bathrooms

Powder room

Interior 2,990 SF / 277.7 M<sup>2</sup>

Exterior 482 SF / 44.7 M<sup>2</sup>

Total 3,472 SF / 322.5 M<sup>2</sup>