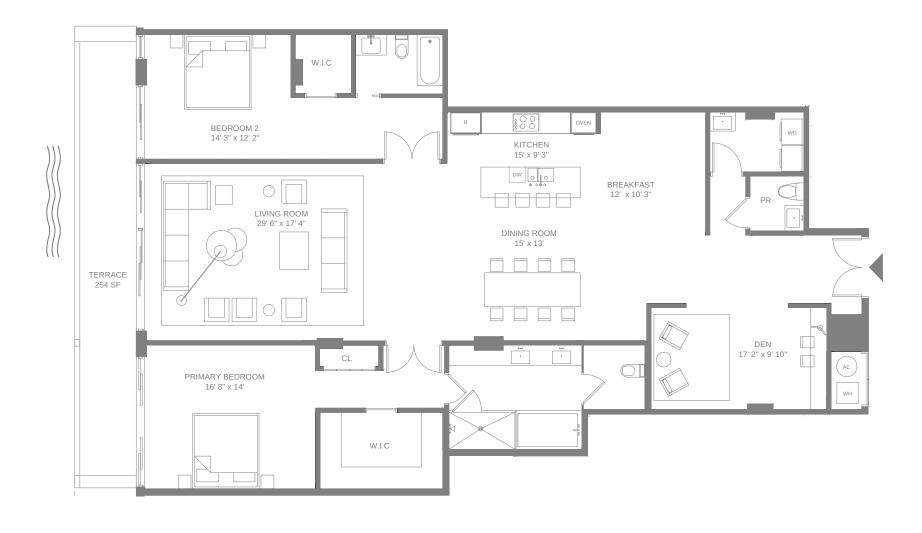

# 9900\//\/EST

#### Floor 5

2 Bedrooms + Den

2 Bathrooms

Powder room

Interior 2,560 SF / 237.8 M<sup>2</sup>

Exterior 261 SF / 24.9 M <sup>2</sup>

Total 2,821 SF / 262 M<sup>2</sup>

This condominium is being developed by Horizon BHI, LLC, a Florida limited liability company ("Developer"). Any and all statements, disclosures and/or representations shall be deemed made by Developer and you agree to look solely to Developer with respect to any and all matters relating to the marketing and/or development of the Condominium and with respect to the sales of units in the Condominium. Condering calcular for the marketing and/or development of the Condominium and with respect to the sales of units in the Condominium and matters because the presentations cannot be relief upon accorately stating the representations of the developer. For correct representations, make reference to this brochure and to the documents required by Section 718.503, Florida statutes, to be furnished by a developer or a buyer or lessee. These materials are not intended to be an offer to sale of units and the presentations of the developer of the developer or a buyer or lessee. These materials are not intended to be an offer to sale of units and the presentations of the developer or a buyer or lessee. These materials are not intended to be an offer to sale of units and the condominium and with respect to the developer or a buyer or lessee. These materials are not intended to be an offer to sale of units and the condominium and with respect to the sale of units and the condominium or an offer sale of the presentations, offer or sale of units and the condominium manded in or to residence of the control or control or sale of the condominium or make an or the condominium or sale of the control or sale of the condominium or make an or the condominium or sale of the control or developer. All of the control or sale of