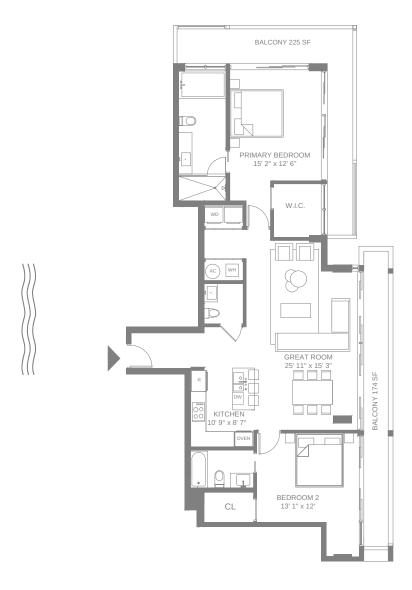

# 9900\//\/EST

### Floor 3

2 Bedrooms + Den

2 Bathrooms

Powder Room

Interior 2,560 SF / 237.8 M<sup>2</sup>

Exterior 270 SF / 25.1 M<sup>2</sup>

Total 2,830 SF / 262.9 M<sup>2</sup>

This condominium is being developed by Horizon BHI, LLC, a Robrida initiated liability company ("Developer"). Any and all states representations cannot be reader and an analyzer of the Condominium. The state of the Condominium of the Condomi