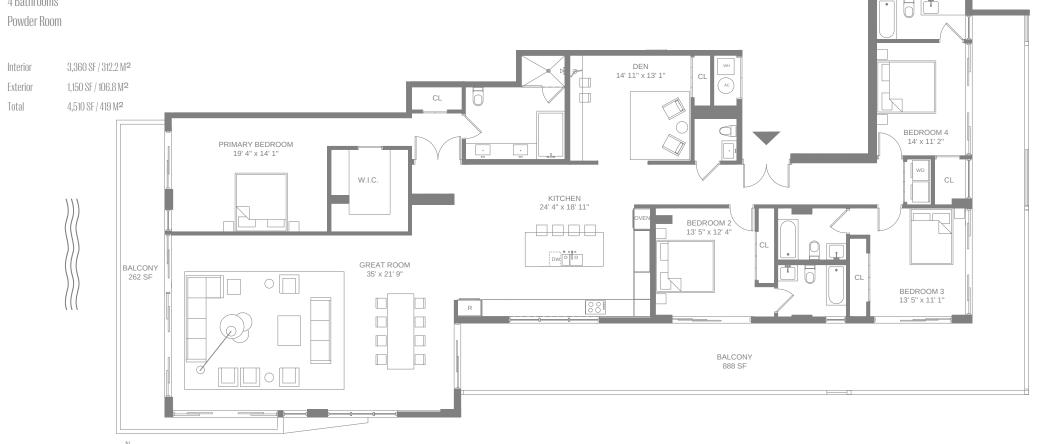

### Floor 4

4 Bedrooms + Den

3 Bathrooms

Powder Room

Interior 3.152 SF / 292.8 M<sup>2</sup>

Exterior 402 SF / 37.3 M<sup>2</sup>

Total 3.554 SF / 330.2 M<sup>2</sup>

This condominium is being developed by Horizon BHLLC, a Floridal Initiated liability company. (Developer") Any and all statements, disclosures and/or representations cannot be rearted in a floridal initiated liability company. (Developer") Any and all statements, disclosures and/or representations cannot be relied upon accorded ytating the floridal initiation. The Condominium of the Condomi