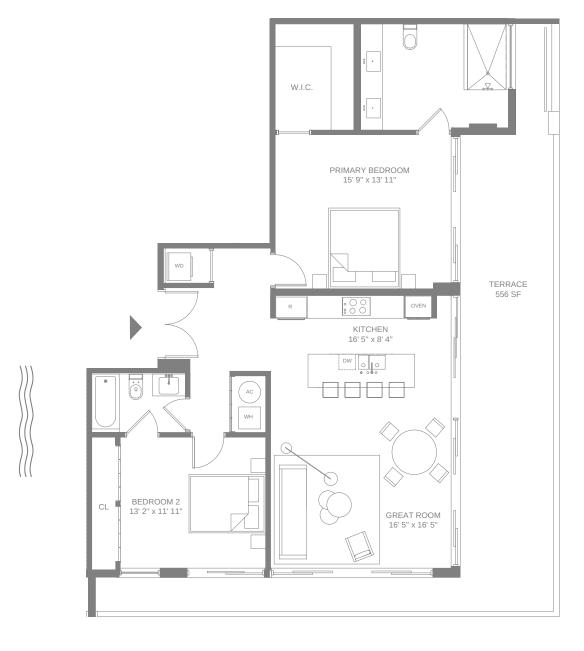

## Floor 3

2 Bedrooms

2 Bathrooms

 Interior
 1,284 SF / 119.3 M²

 Exterior
 556 SF / 51.9 M²

 Total
 1.840 SF / 170.9 M²