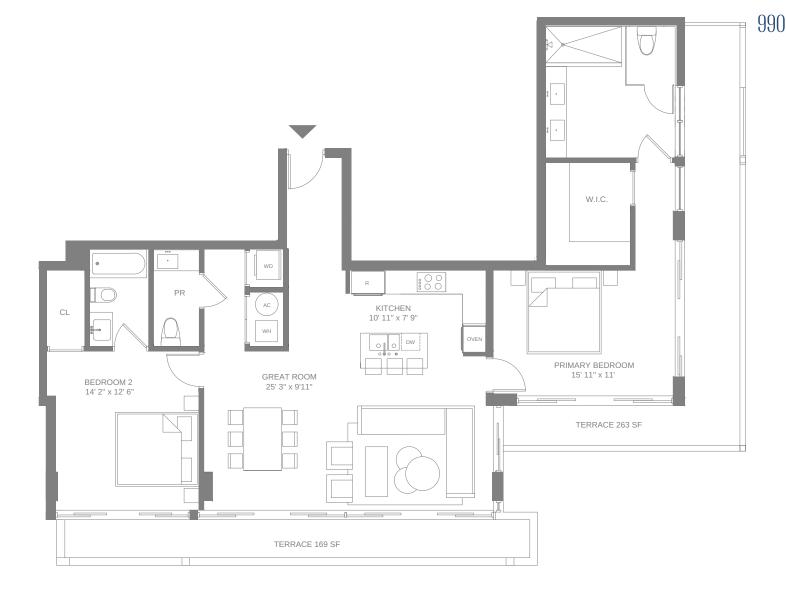

### Floor 4

2 Bedrooms + Den

2 Bathrooms

Powder room

Interior 2,560 SF / 237.8 M

Exterior 270 SF / 25 M<sup>2</sup>

Total 2,830 SF / 262.9 M<sup>2</sup>