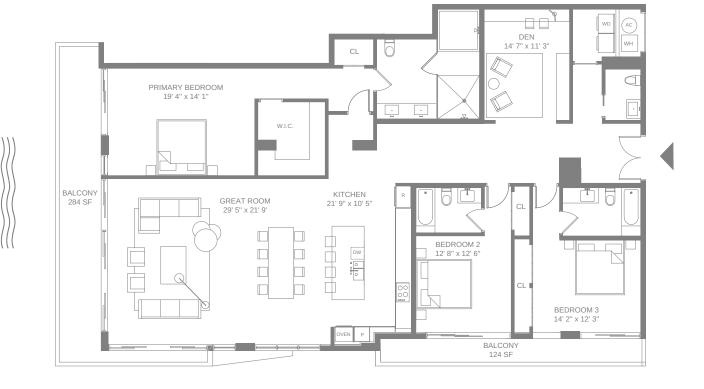

# 9900\//\/EST

### Floor 3

4 Bedrooms + Den

3 Bathrooms

Powder room

Interior 3,150 SF / 292.6 M<sup>2</sup>

Exterior 391 SF / 36.3 M<sup>2</sup>

Total 3,541 SF / 328.9 M<sup>2</sup>

This condominium is being developed by Horizon BHI, LLC, a Florida limited liability company ("Developer"). Any and all statements, disclosures and/or representations shall be deemed made by Developer and you agree to look solely to Developer with respect to any and all matters relating to the marketing and/or development of the Condominium and with respect to the sales of units in the Condominium and make the Condominium and the Condominium and make the Condominium and the Condominium and make the Condominium and make the Condominium and make the Condominium and the Condomi