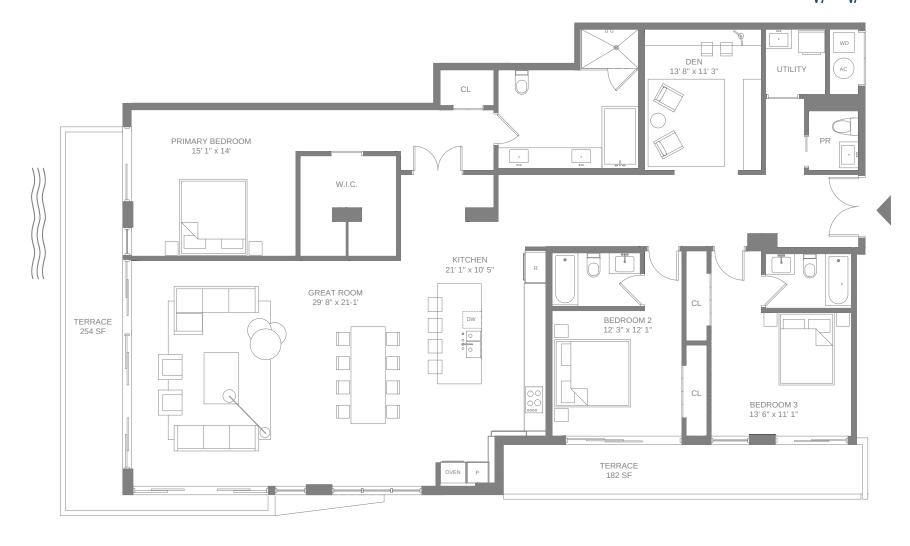

### Floor 5

3 Bedrooms + Den

3 Bathrooms

Powder room

Interior 2,747 SF / 255.2 M<sup>2</sup>

Exterior 436 SF / 40.5 M<sup>2</sup>

Total 3,183 SF / 295.7 M<sup>2</sup>

This condominium is being developed by Horizon BHI, LLC, a Florida limited liability company ("Developer"). Any and all statements, disclosures and/or representations shall be deemed made by Developer and you agree to look solely to Developer with respect to any and all matters relating to the marketing and/or development of the Condominium and with respect to the sales of units in the Condominium and make the Condominium and the Condominium and make the Condominium and the Condominium and make the Condominium and make the Condominium and make the Condominium and the Condomi