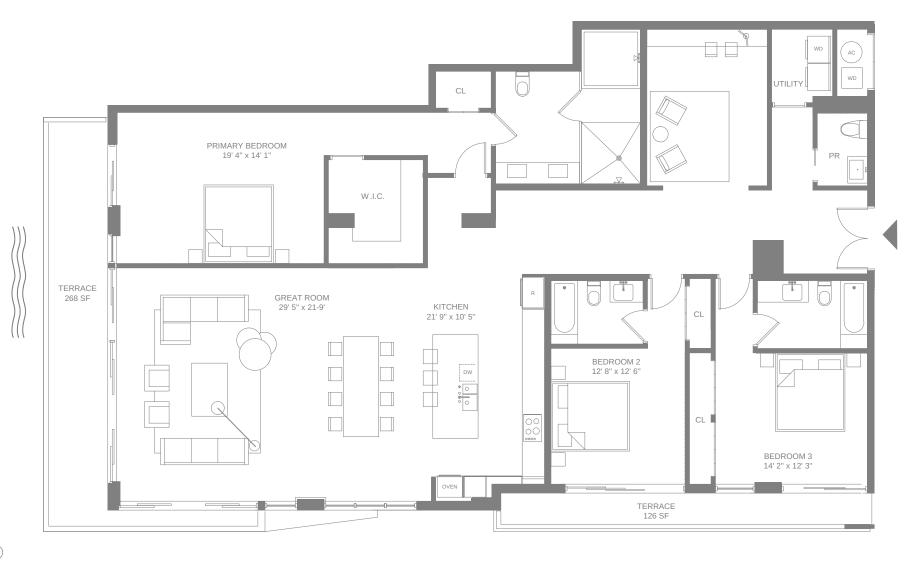

### Floor 3

2 Bedrooms + Den

2 Bathrooms

Powder Room

Interior 2,560 SF / 237.8 M<sup>2</sup>

Exterior 270 SF / 25.1 M<sup>2</sup>

Total 2,830 SF / 262.9 M<sup>2</sup>

This condominium is being developed by Horizon BHI, LLC, a Robrida initiated liability company ("Developer"). Any and all states representations cannot be reader and an analyzer of the Condominium. The state of the Condominium of the Condomi

### Floor 4

2 Bedrooms + Den

2 Bathrooms

Powder room

Interior 2,560 SF / 237.8 M

Exterior 270 SF / 25 M<sup>2</sup>

Total 2,830 SF / 262.9 M<sup>2</sup>